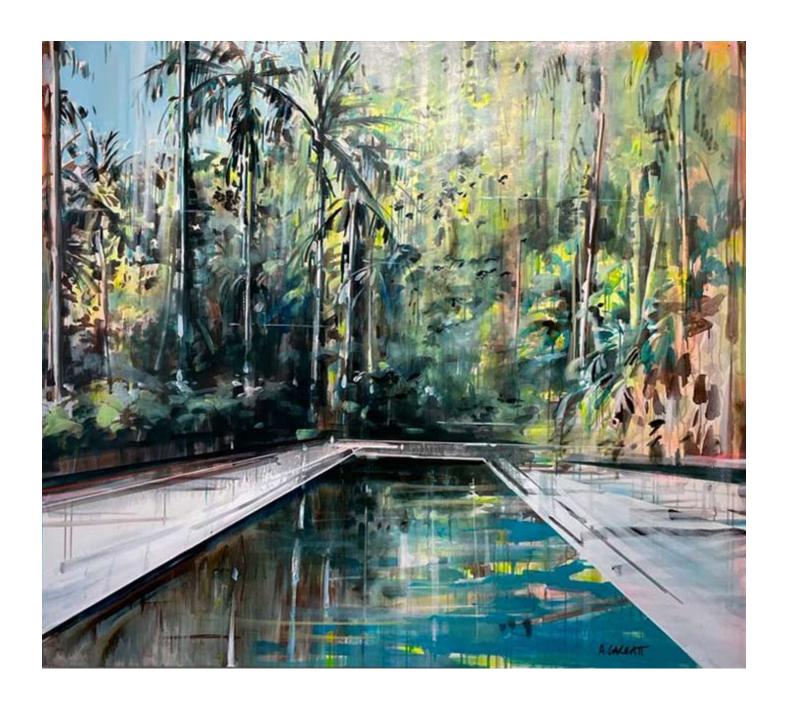

ANTHONY GARRATT. 2023.

MANGROVE / 120 X 150CM / OIL ON CANVAS / £8,200

RAIN HAUS / 160 X 180CM / MIXED MEDIA ON CANVAS / £13,000

ARENAL / 100 X 120CM / OIL ON CANVAS / £3,950

NB: ALL WORKS ON PAPER ARE FRAMED BEHIND MUSEUM GLASS, WITH AN EBONY STAINED, WOODEN FRAME - SEE ABOVE EXAMPLE