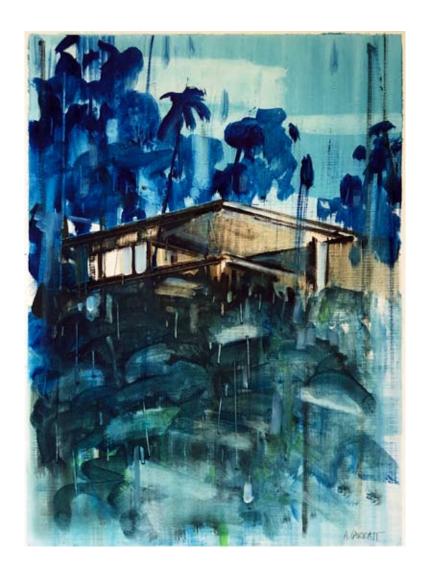

## TEMPERATE TO TROPICAL

ANTHONY GARRATT

12 - 31 MAY 2023

ALONG THE WEST COAST OF THE UK, THERE
REMAIN SMALL AREAS OF TEMPERATE RAINFOREST.
FEATURING NATIVE BROADLEAF FOLIAGE, FERNS,
MOSSES AND AN ABUNDANCE OF LIFE, THESE
ANCIENT AND UNIQUE ECOSYSTEMS ARE IMPORTANT
HAVENS FOR WILDLIFE.

THIS BODY OF WORK TAKES INSPIRATION BOTH
FROM THE TEMPERATE ECOSYSTEM OF MY HOME
ON DARTMOOR AND THE VAST, THRIVING, TROPICAL
RAINFORESTS AND CARIBBEAN LANDSCAPES OF
COSTA RICA FOLLOWING A RECENT TRIP.

THE PAINTINGS ARE AFFECTIONATE DEPICTIONS OF WEATHER, ARCHITECTURE, COLOUR AND LIGHT; THE RICH VISUAL EXPERIENCES WHICH MAKE JOURNEYS BETWEEN LANDSCAPES SO FULL OF CONTRAST AND CHARACTER.

THE WORKS ARE UNIFIED IN A DESIRE TO TAKE THE VIEWER ON A SENSORY JOURNEY AND SHARE THE PLEASURE IN THE THINGS WE CHOOSE TO NOTICE IN THE LANDSCAPE.

ANTHONY GARRATT. 2023.

MANGROVE / 120 X 150CM / OIL ON CANVAS / £8,200

RAIN HAUS / 160 X 180CM / MIXED MEDIA ON CANVAS / £13,000

ARENAL / 100 X 120CM / OIL ON CANVAS / £3,950

NB: ALL WORKS ON PAPER ARE FRAMED BEHIND MUSEUM GLASS, WITH AN EBONY STAINED, WOODEN FRAME - SEE ABOVE EXAMPLE