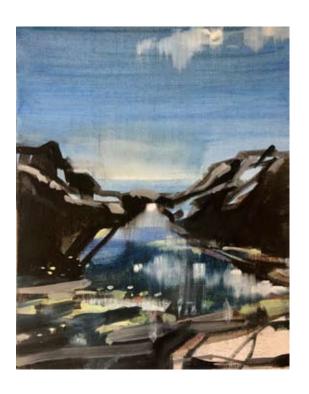

ANTHONY GARRATT. 2023.

MANGROVE / 120 X 150CM / OIL ON CANVAS / £8,200

RAIN HAUS / 160 X 180CM / MIXED MEDIA ON CANVAS / £13,000

ARENAL / 100 X 120CM / OIL ON CANVAS / £3,950

NB: ALL WORKS ON PAPER ARE FRAMED BEHIND MUSEUM GLASS, WITH AN EBONY STAINED, WOODEN FRAME - SEE ABOVE EXAMPLE