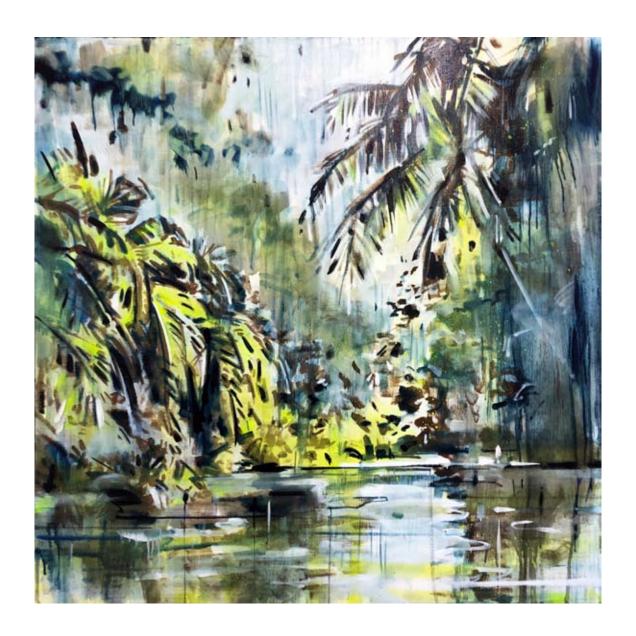

ANTHONY GARRATT. 2023.

MANGROVE / 120 X 150CM / OIL ON CANVAS / £8,200

RAIN HAUS / 160 X 180CM / MIXED MEDIA ON CANVAS / £13,000

ARENAL / 100 X 120CM / OIL ON CANVAS / £3,950

NB: ALL WORKS ON PAPER ARE FRAMED BEHIND MUSEUM GLASS, WITH AN EBONY STAINED, WOODEN FRAME - SEE ABOVE EXAMPLE