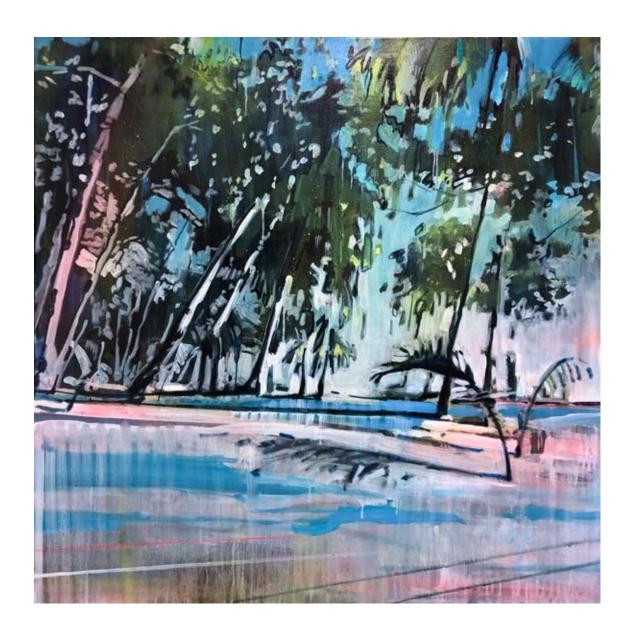

ANTHONY GARRATT. 2023.

MANGROVE / 120 X 150CM / OIL ON CANVAS / £8,200

RAIN HAUS / 160 X 180CM / MIXED MEDIA ON CANVAS / £13,000

ARENAL / 100 X 120CM / OIL ON CANVAS / £3,950

NB: ALL WORKS ON PAPER ARE FRAMED BEHIND MUSEUM GLASS, WITH AN EBONY STAINED, WOODEN FRAME - SEE ABOVE EXAMPLE