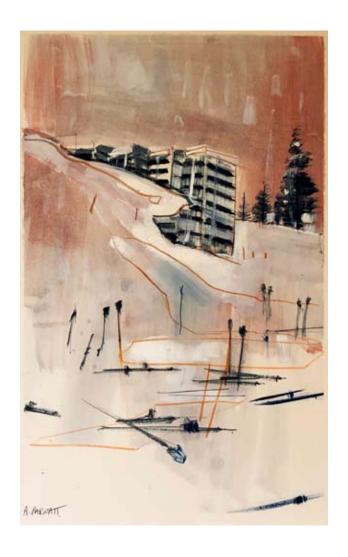

## TEMPERATE TO TROPICAL

ANTHONY GARRATT

12 - 31 MAY 2023

ALONG THE WEST COAST OF THE UK, THERE
REMAIN SMALL AREAS OF TEMPERATE RAINFOREST.
FEATURING NATIVE BROADLEAF FOLIAGE, FERNS,
MOSSES AND AN ABUNDANCE OF LIFE, THESE
ANCIENT AND UNIQUE ECOSYSTEMS ARE IMPORTANT
HAVENS FOR WILDLIFE.

THIS BODY OF WORK TAKES INSPIRATION BOTH
FROM THE TEMPERATE ECOSYSTEM OF MY HOME
ON DARTMOOR AND THE VAST, THRIVING, TROPICAL
RAINFORESTS AND CARIBBEAN LANDSCAPES OF
COSTA RICA FOLLOWING A RECENT TRIP.

THE PAINTINGS ARE AFFECTIONATE DEPICTIONS OF WEATHER, ARCHITECTURE, COLOUR AND LIGHT; THE RICH VISUAL EXPERIENCES WHICH MAKE JOURNEYS BETWEEN LANDSCAPES SO FULL OF CONTRAST AND CHARACTER.

THE WORKS ARE UNIFIED IN A DESIRE TO TAKE THE VIEWER ON A SENSORY JOURNEY AND SHARE THE PLEASURE IN THE THINGS WE CHOOSE TO NOTICE IN THE LANDSCAPE.