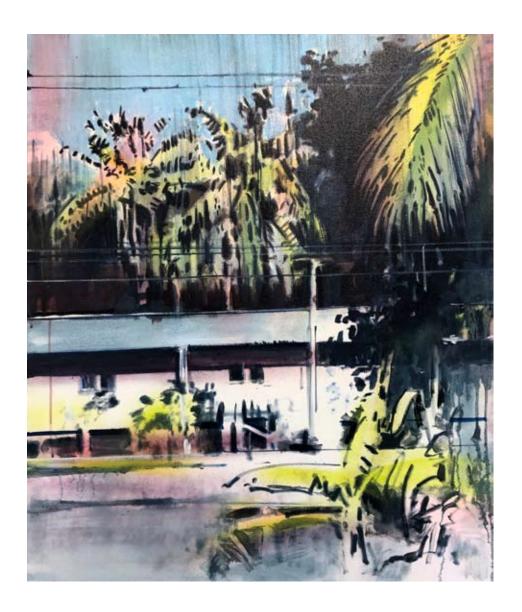

ANTHONY GARRATT. 2023.

MANGROVE / 120 X 150CM / OIL ON CANVAS / £8,200

RAIN HAUS / 160 X 180CM / MIXED MEDIA ON CANVAS / £13,000

ARENAL / 100 X 120CM / OIL ON CANVAS / £3,950

NB: ALL WORKS ON PAPER ARE FRAMED BEHIND MUSEUM GLASS, WITH AN EBONY STAINED, WOODEN FRAME - SEE ABOVE EXAMPLE