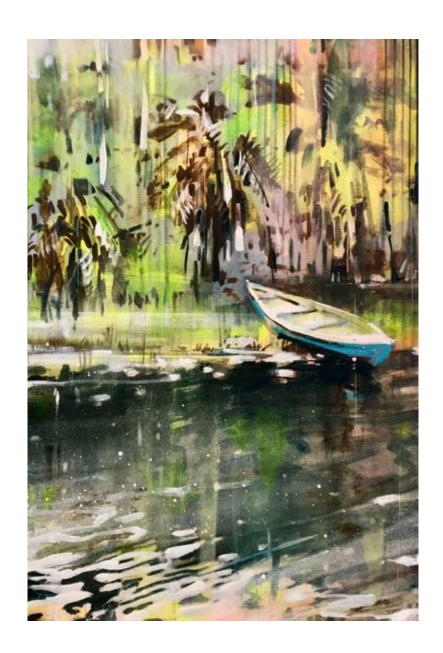

ANTHONY GARRATT. 2023.

MANGROVE / 120 X 150CM / OIL ON CANVAS / £8,200

RAIN HAUS / 160 X 180CM / MIXED MEDIA ON CANVAS / £13,000

ARENAL / 100 X 120CM / OIL ON CANVAS / £3,950

NB: ALL WORKS ON PAPER ARE FRAMED BEHIND MUSEUM GLASS, WITH AN EBONY STAINED, WOODEN FRAME - SEE ABOVE EXAMPLE