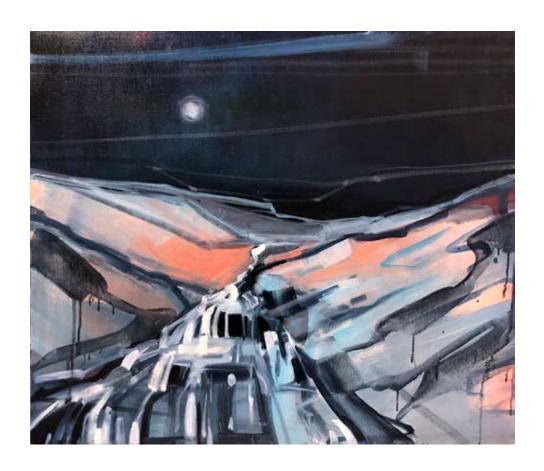

ANTHONY GARRATT. 2023.

MANGROVE / 120 X 150CM / OIL ON CANVAS / £8,200

RAIN HAUS / 160 X 180CM / MIXED MEDIA ON CANVAS / £13,000

ARENAL / 100 X 120CM / OIL ON CANVAS / £3,950

NB: ALL WORKS ON PAPER ARE FRAMED BEHIND MUSEUM GLASS, WITH AN EBONY STAINED, WOODEN FRAME - SEE ABOVE EXAMPLE