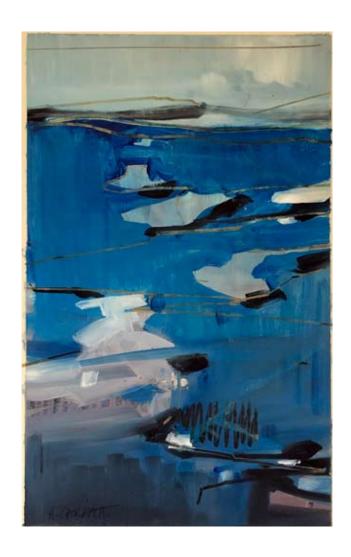

## TEMPERATE TO TROPICAL

ANTHONY GARRATT

12 - 31 MAY 2023

ALONG THE WEST COAST OF THE UK, THERE
REMAIN SMALL AREAS OF TEMPERATE RAINFOREST.
FEATURING NATIVE BROADLEAF FOLIAGE, FERNS,
MOSSES AND AN ABUNDANCE OF LIFE, THESE
ANCIENT AND UNIQUE ECOSYSTEMS ARE IMPORTANT
HAVENS FOR WILDLIFE.

THIS BODY OF WORK TAKES INSPIRATION BOTH
FROM THE TEMPERATE ECOSYSTEM OF MY HOME
ON DARTMOOR AND THE VAST, THRIVING, TROPICAL
RAINFORESTS AND CARIBBEAN LANDSCAPES OF
COSTA RICA FOLLOWING A RECENT TRIP.

THE PAINTINGS ARE AFFECTIONATE DEPICTIONS OF WEATHER, ARCHITECTURE, COLOUR AND LIGHT; THE RICH VISUAL EXPERIENCES WHICH MAKE JOURNEYS BETWEEN LANDSCAPES SO FULL OF CONTRAST AND CHARACTER.

THE WORKS ARE UNIFIED IN A DESIRE TO TAKE THE VIEWER ON A SENSORY JOURNEY AND SHARE THE PLEASURE IN THE THINGS WE CHOOSE TO NOTICE IN THE LANDSCAPE.

ANTHONY GARRATT. 2023.

MANGROVE / 120 X 150CM / OIL ON CANVAS / £8,200

RAIN HAUS / 160 X 180CM / MIXED MEDIA ON CANVAS / £13,000

ARENAL / 100 X 120CM / OIL ON CANVAS / £3,950

NB: ALL WORKS ON PAPER ARE FRAMED BEHIND MUSEUM GLASS, WITH AN EBONY STAINED, WOODEN FRAME - SEE ABOVE EXAMPLE