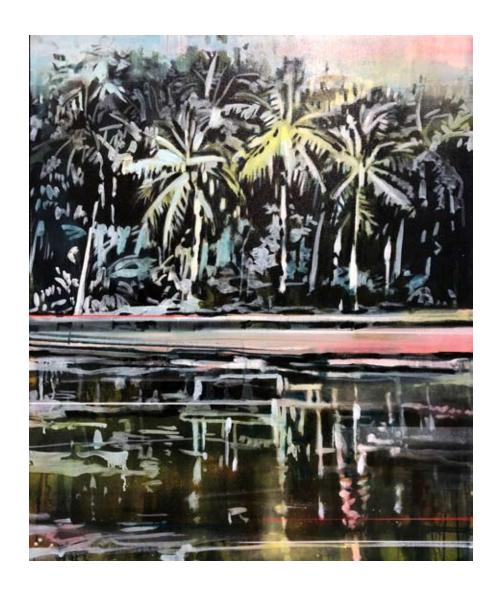

ANTHONY GARRATT. 2023.

MANGROVE / 120 X 150CM / OIL ON CANVAS / £8,200

RAIN HAUS / 160 X 180CM / MIXED MEDIA ON CANVAS / £13,000

ARENAL / 100 X 120CM / OIL ON CANVAS / £3,950

NB: ALL WORKS ON PAPER ARE FRAMED BEHIND MUSEUM GLASS, WITH AN EBONY STAINED, WOODEN FRAME - SEE ABOVE EXAMPLE