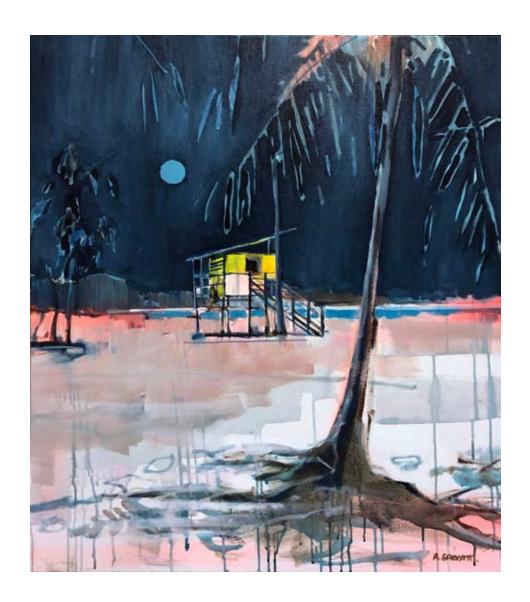

ANTHONY GARRATT. 2023.

MANGROVE / 120 X 150CM / OIL ON CANVAS / £8,200

RAIN HAUS / 160 X 180CM / MIXED MEDIA ON CANVAS / £13,000

ARENAL / 100 X 120CM / OIL ON CANVAS / £3,950

NB: ALL WORKS ON PAPER ARE FRAMED BEHIND MUSEUM GLASS, WITH AN EBONY STAINED, WOODEN FRAME - SEE ABOVE EXAMPLE