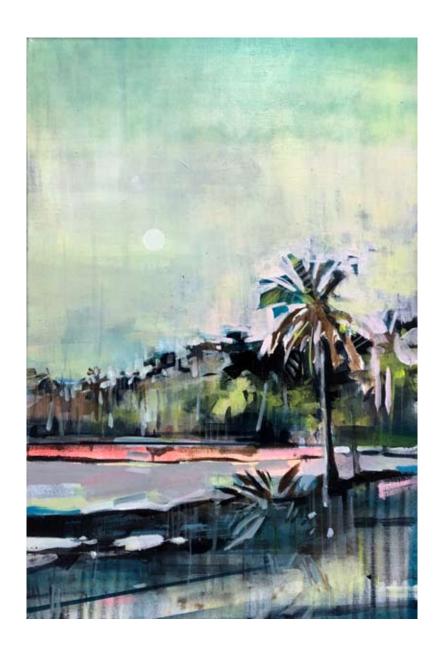

ANTHONY GARRATT. 2023.

MANGROVE / 120 X 150CM / OIL ON CANVAS / £8,200

RAIN HAUS / 160 X 180CM / MIXED MEDIA ON CANVAS / £13,000

ARENAL / 100 X 120CM / OIL ON CANVAS / £3,950

NB: ALL WORKS ON PAPER ARE FRAMED BEHIND MUSEUM GLASS, WITH AN EBONY STAINED, WOODEN FRAME - SEE ABOVE EXAMPLE