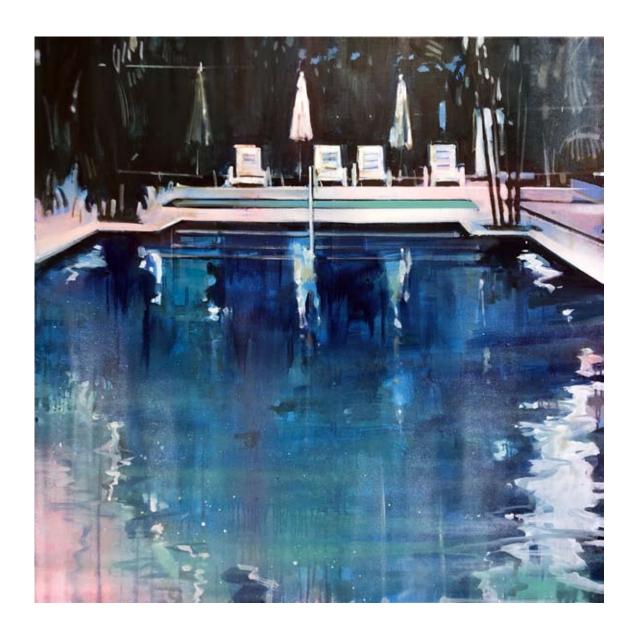

ANTHONY GARRATT. 2023.

MANGROVE / 120 X 150CM / OIL ON CANVAS / £8,200

RAIN HAUS / 160 X 180CM / MIXED MEDIA ON CANVAS / £13,000

ARENAL / 100 X 120CM / OIL ON CANVAS / £3,950

NB: ALL WORKS ON PAPER ARE FRAMED BEHIND MUSEUM GLASS, WITH AN EBONY STAINED, WOODEN FRAME - SEE ABOVE EXAMPLE