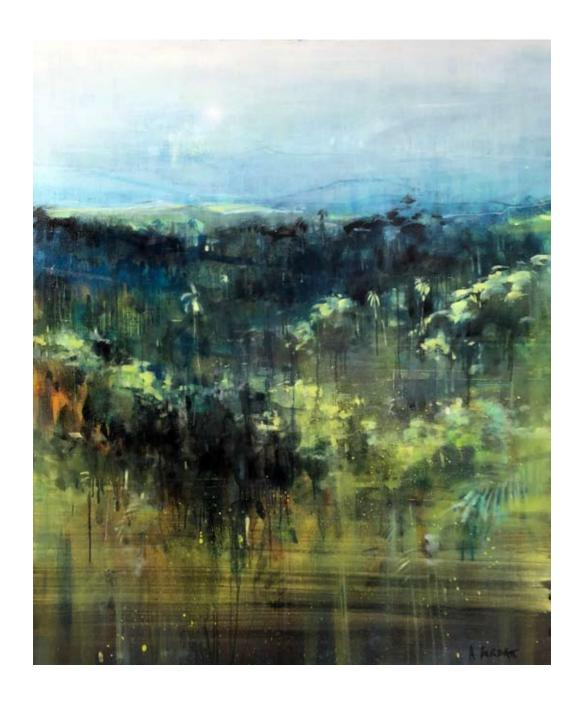

ANTHONY GARRATT. 2023.

MANGROVE / 120 X 150CM / OIL ON CANVAS / £8,200

RAIN HAUS / 160 X 180CM / MIXED MEDIA ON CANVAS / £13,000

ARENAL / 100 X 120CM / OIL ON CANVAS / £3,950

NB: ALL WORKS ON PAPER ARE FRAMED BEHIND MUSEUM GLASS, WITH AN EBONY STAINED, WOODEN FRAME - SEE ABOVE EXAMPLE