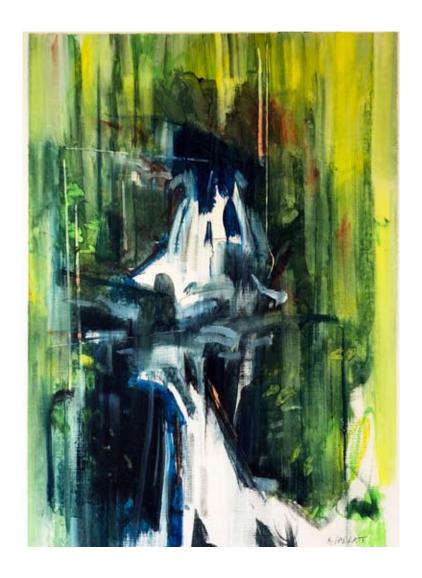

ANTHONY GARRATT. 2023.

MANGROVE / 120 X 150CM / OIL ON CANVAS / £8,200

RAIN HAUS / 160 X 180CM / MIXED MEDIA ON CANVAS / £13,000

ARENAL / 100 X 120CM / OIL ON CANVAS / £3,950

NB: ALL WORKS ON PAPER ARE FRAMED BEHIND MUSEUM GLASS, WITH AN EBONY STAINED, WOODEN FRAME - SEE ABOVE EXAMPLE