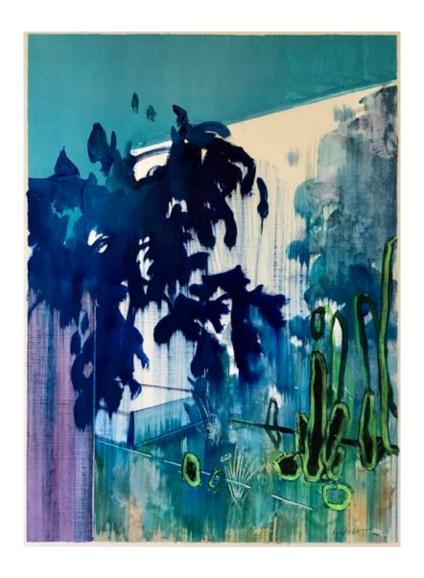

ANTHONY GARRATT. 2023.

MANGROVE / 120 X 150CM / OIL ON CANVAS / £8,200

RAIN HAUS / 160 X 180CM / MIXED MEDIA ON CANVAS / £13,000

ARENAL / 100 X 120CM / OIL ON CANVAS / £3,950

NB: ALL WORKS ON PAPER ARE FRAMED BEHIND MUSEUM GLASS, WITH AN EBONY STAINED, WOODEN FRAME - SEE ABOVE EXAMPLE