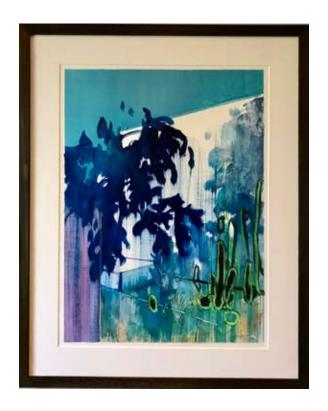

ANTHONY GARRATT. 2023.

MANGROVE / 120 X 150CM / OIL ON CANVAS / £8,200

RAIN HAUS / 160 X 180CM / MIXED MEDIA ON CANVAS / £13,000

ARENAL / 100 X 120CM / OIL ON CANVAS / £3,950

NB: ALL WORKS ON PAPER ARE FRAMED BEHIND MUSEUM GLASS, WITH AN EBONY STAINED, WOODEN FRAME - SEE ABOVE EXAMPLE