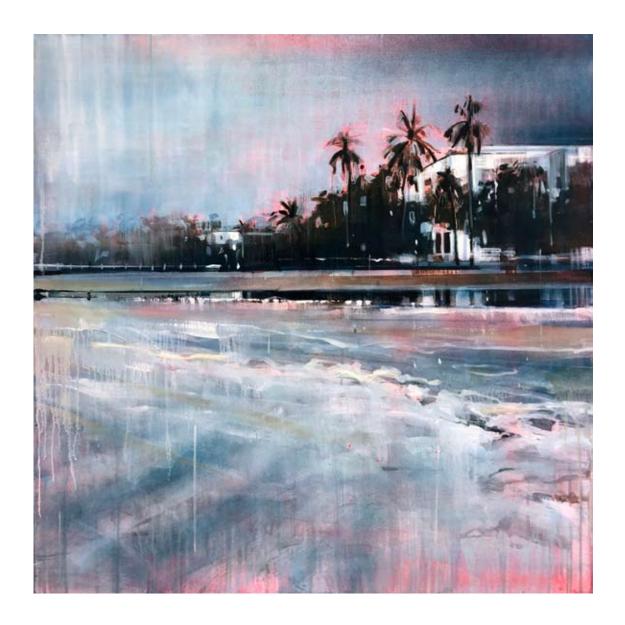

ANTHONY GARRATT. 2023.

MANGROVE / 120 X 150CM / OIL ON CANVAS / £8,200

RAIN HAUS / 160 X 180CM / MIXED MEDIA ON CANVAS / £13,000

ARENAL / 100 X 120CM / OIL ON CANVAS / £3,950

NB: ALL WORKS ON PAPER ARE FRAMED BEHIND MUSEUM GLASS, WITH AN EBONY STAINED, WOODEN FRAME - SEE ABOVE EXAMPLE