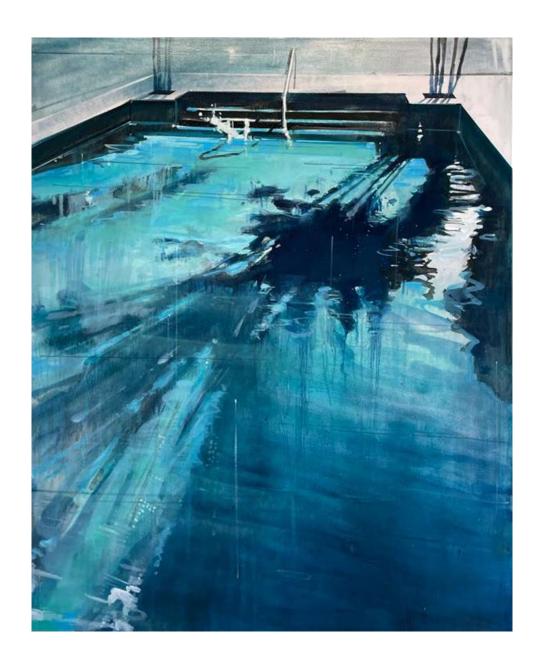

ANTHONY GARRATT. 2023.

MANGROVE / 120 X 150CM / OIL ON CANVAS / £8,200

RAIN HAUS / 160 X 180CM / MIXED MEDIA ON CANVAS / £13,000

ARENAL / 100 X 120CM / OIL ON CANVAS / £3,950

NB: ALL WORKS ON PAPER ARE FRAMED BEHIND MUSEUM GLASS, WITH AN EBONY STAINED, WOODEN FRAME - SEE ABOVE EXAMPLE