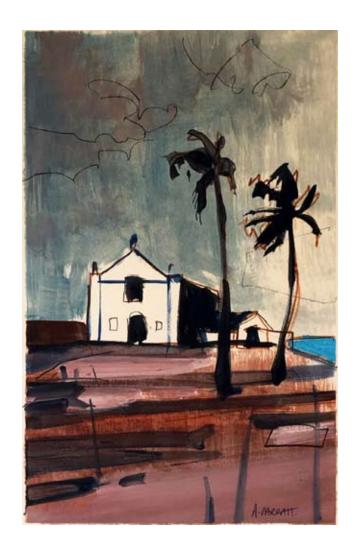

## TEMPERATE TO TROPICAL

ANTHONY GARRATT

12 - 31 MAY 2023

ALONG THE WEST COAST OF THE UK, THERE
REMAIN SMALL AREAS OF TEMPERATE RAINFOREST.
FEATURING NATIVE BROADLEAF FOLIAGE, FERNS,
MOSSES AND AN ABUNDANCE OF LIFE, THESE
ANCIENT AND UNIQUE ECOSYSTEMS ARE IMPORTANT
HAVENS FOR WILDLIFE.

THIS BODY OF WORK TAKES INSPIRATION BOTH
FROM THE TEMPERATE ECOSYSTEM OF MY HOME
ON DARTMOOR AND THE VAST, THRIVING, TROPICAL
RAINFORESTS AND CARIBBEAN LANDSCAPES OF
COSTA RICA FOLLOWING A RECENT TRIP.

THE PAINTINGS ARE AFFECTIONATE DEPICTIONS OF WEATHER, ARCHITECTURE, COLOUR AND LIGHT; THE RICH VISUAL EXPERIENCES WHICH MAKE JOURNEYS BETWEEN LANDSCAPES SO FULL OF CONTRAST AND CHARACTER.

THE WORKS ARE UNIFIED IN A DESIRE TO TAKE THE VIEWER ON A SENSORY JOURNEY AND SHARE THE PLEASURE IN THE THINGS WE CHOOSE TO NOTICE IN THE LANDSCAPE.

ANTHONY GARRATT. 2023.

MANGROVE / 120 X 150CM / OIL ON CANVAS / £8,200

RAIN HAUS / 160 X 180CM / MIXED MEDIA ON CANVAS / £13,000

ARENAL / 100 X 120CM / OIL ON CANVAS / £3,950

NB: ALL WORKS ON PAPER ARE FRAMED BEHIND MUSEUM GLASS, WITH AN EBONY STAINED, WOODEN FRAME - SEE ABOVE EXAMPLE