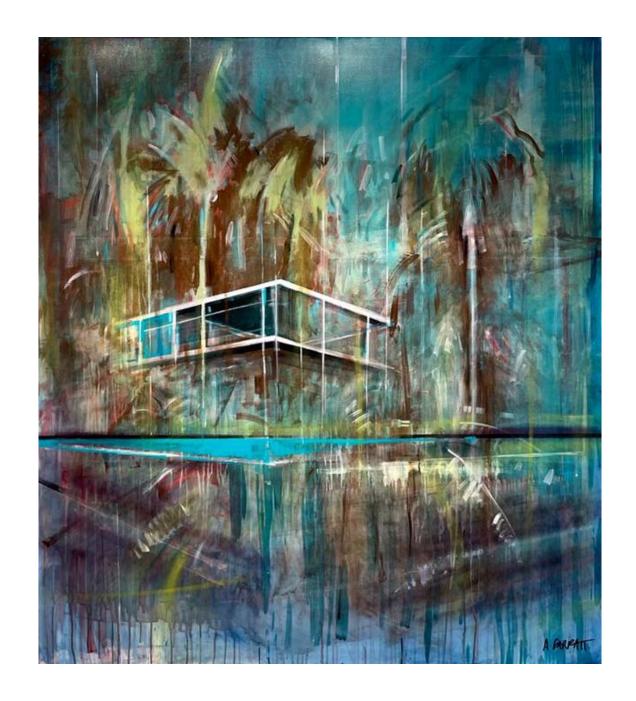

ANTHONY GARRATT. 2023.

MANGROVE / 120 X 150CM / OIL ON CANVAS / £8,200

RAIN HAUS / 160 X 180CM / MIXED MEDIA ON CANVAS / £13,000

ARENAL / 100 X 120CM / OIL ON CANVAS / £3,950

NB: ALL WORKS ON PAPER ARE FRAMED BEHIND MUSEUM GLASS, WITH AN EBONY STAINED, WOODEN FRAME - SEE ABOVE EXAMPLE