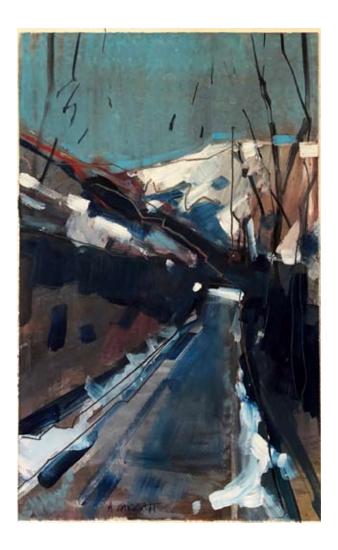

## TEMPERATE TO TROPICAL

ANTHONY GARRATT

12 - 31 MAY 2023

ALONG THE WEST COAST OF THE UK, THERE
REMAIN SMALL AREAS OF TEMPERATE RAINFOREST.
FEATURING NATIVE BROADLEAF FOLIAGE, FERNS,
MOSSES AND AN ABUNDANCE OF LIFE, THESE
ANCIENT AND UNIQUE ECOSYSTEMS ARE IMPORTANT
HAVENS FOR WILDLIFE.

THIS BODY OF WORK TAKES INSPIRATION BOTH
FROM THE TEMPERATE ECOSYSTEM OF MY HOME
ON DARTMOOR AND THE VAST, THRIVING, TROPICAL
RAINFORESTS AND CARIBBEAN LANDSCAPES OF
COSTA RICA FOLLOWING A RECENT TRIP.

THE PAINTINGS ARE AFFECTIONATE DEPICTIONS OF WEATHER, ARCHITECTURE, COLOUR AND LIGHT; THE RICH VISUAL EXPERIENCES WHICH MAKE JOURNEYS BETWEEN LANDSCAPES SO FULL OF CONTRAST AND CHARACTER.

THE WORKS ARE UNIFIED IN A DESIRE TO TAKE THE VIEWER ON A SENSORY JOURNEY AND SHARE THE PLEASURE IN THE THINGS WE CHOOSE TO NOTICE IN THE LANDSCAPE.

ANTHONY GARRATT. 2023.

MANGROVE / 120 X 150CM / OIL ON CANVAS / £8,200

RAIN HAUS / 160 X 180CM / MIXED MEDIA ON CANVAS / £13,000

ARENAL / 100 X 120CM / OIL ON CANVAS / £3,950

NB: ALL WORKS ON PAPER ARE FRAMED BEHIND MUSEUM GLASS, WITH AN EBONY STAINED, WOODEN FRAME - SEE ABOVE EXAMPLE