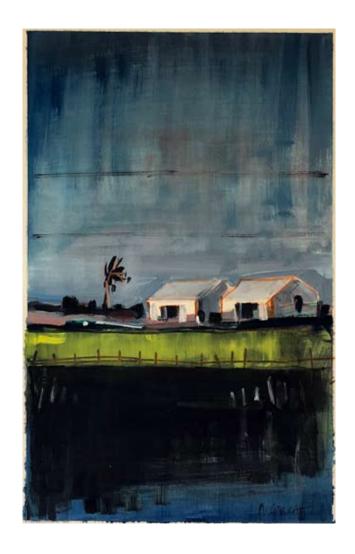

## TEMPERATE TO TROPICAL

ANTHONY GARRATT

12 - 31 MAY 2023

ALONG THE WEST COAST OF THE UK, THERE
REMAIN SMALL AREAS OF TEMPERATE RAINFOREST.
FEATURING NATIVE BROADLEAF FOLIAGE, FERNS,
MOSSES AND AN ABUNDANCE OF LIFE, THESE
ANCIENT AND UNIQUE ECOSYSTEMS ARE IMPORTANT
HAVENS FOR WILDLIFE.

THIS BODY OF WORK TAKES INSPIRATION BOTH
FROM THE TEMPERATE ECOSYSTEM OF MY HOME
ON DARTMOOR AND THE VAST, THRIVING, TROPICAL
RAINFORESTS AND CARIBBEAN LANDSCAPES OF
COSTA RICA FOLLOWING A RECENT TRIP.

THE PAINTINGS ARE AFFECTIONATE DEPICTIONS OF WEATHER, ARCHITECTURE, COLOUR AND LIGHT; THE RICH VISUAL EXPERIENCES WHICH MAKE JOURNEYS BETWEEN LANDSCAPES SO FULL OF CONTRAST AND CHARACTER.

THE WORKS ARE UNIFIED IN A DESIRE TO TAKE THE VIEWER ON A SENSORY JOURNEY AND SHARE THE PLEASURE IN THE THINGS WE CHOOSE TO NOTICE IN THE LANDSCAPE.

ANTHONY GARRATT. 2023.

MANGROVE / 120 X 150CM / OIL ON CANVAS / £8,200

RAIN HAUS / 160 X 180CM / MIXED MEDIA ON CANVAS / £13,000

ARENAL / 100 X 120CM / OIL ON CANVAS / £3,950

NB: ALL WORKS ON PAPER ARE FRAMED BEHIND MUSEUM GLASS, WITH AN EBONY STAINED, WOODEN FRAME - SEE ABOVE EXAMPLE