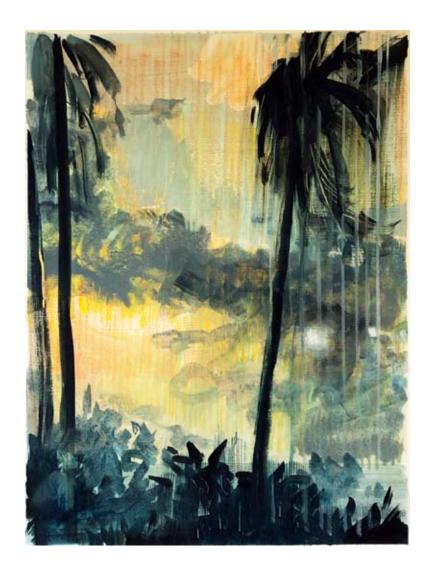

THIS BODY OF WORK TAKES INSPIRATION BOTH
FROM THE TEMPERATE ECOSYSTEM OF MY HOME
ON DARTMOOR AND THE VAST, THRIVING, TROPICAL
RAINFORESTS AND CARIBBEAN LANDSCAPES OF
COSTA RICA FOLLOWING A RECENT TRIP.

THE PAINTINGS ARE AFFECTIONATE DEPICTIONS OF WEATHER, ARCHITECTURE, COLOUR AND LIGHT; THE RICH VISUAL EXPERIENCES WHICH MAKE JOURNEYS BETWEEN LANDSCAPES SO FULL OF CONTRAST AND CHARACTER.

THE WORKS ARE UNIFIED IN A DESIRE TO TAKE THE VIEWER ON A SENSORY JOURNEY AND SHARE THE PLEASURE IN THE THINGS WE CHOOSE TO NOTICE IN THE LANDSCAPE.

ANTHONY GARRATT. 2023.

MANGROVE / 120 X 150CM / OIL ON CANVAS / £8,200

RAIN HAUS / 160 X 180CM / MIXED MEDIA ON CANVAS / £13,000

ARENAL / 100 X 120CM / OIL ON CANVAS / £3,950

NB: ALL WORKS ON PAPER ARE FRAMED BEHIND MUSEUM GLASS, WITH AN EBONY STAINED, WOODEN FRAME - SEE ABOVE EXAMPLE