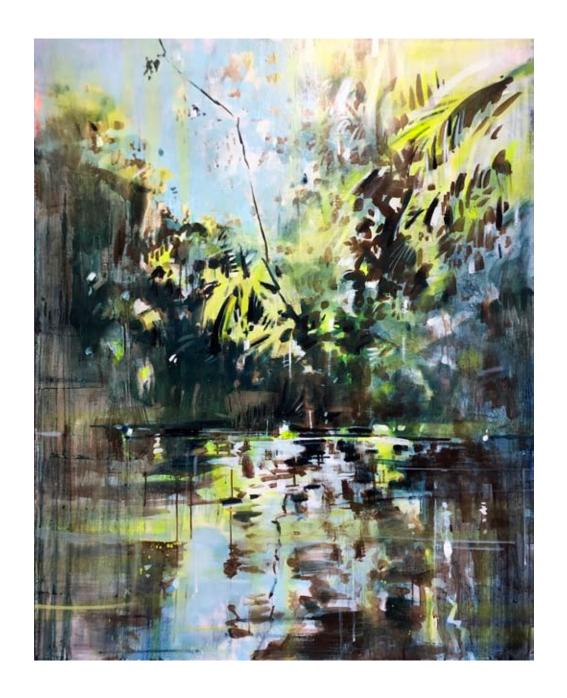

ANTHONY GARRATT. 2023.

MANGROVE / 120 X 150CM / OIL ON CANVAS / £8,200

RAIN HAUS / 160 X 180CM / MIXED MEDIA ON CANVAS / £13,000

ARENAL / 100 X 120CM / OIL ON CANVAS / £3,950

NB: ALL WORKS ON PAPER ARE FRAMED BEHIND MUSEUM GLASS, WITH AN EBONY STAINED, WOODEN FRAME - SEE ABOVE EXAMPLE